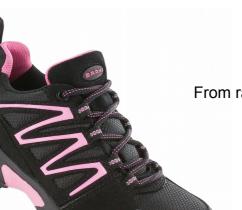

## **Article 3425 Silvy** Woman half shoe S1P

E-mail: info@baak.de

Internet: www.baak.de

Upper Breathable microfiber material with textile inserts and decorative PU-imprint

> Lining: climate regulating textile lining

Tongue: closed, padded

round laces black/magenta Lacing:

Closing parts: textile loops

**Plus** metal-free, extra light

Outsole EVA / rubber black

EVA midsole with high energy absorption due to its full surface damping,

Rubber outsole: robust, slip-resistant

Insock Detachable footbed, anatomically shaped

Toecap Composite-cap, metal-free, antimagnetic

**Anti-Penetration** Non-metallic, flexible anti-penetration insole board