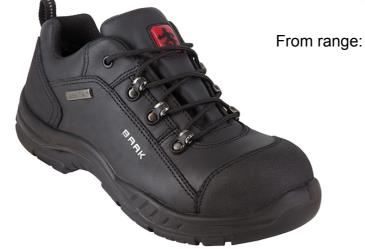

BAAKBAU

Article 6390 Bruce Half shoe S3 WR SRC Sympatex®-membrane with overcap

Certified for orthopedic insocks

Upper

High quality smooth leather, black, softly padded edge, overcap and heel protection made of abrasion resistant titan leather

Lining: breathable Sympatex®-lining
Tongue: leather, closed, padded
Lacing: round laces, black

Closing parts: corrosion resistant metal eyelets,

three hooks on top

Plus Sympatex®-membrane 100% waterproof, optimal breathable,

100% windproof, 100% recyclable membranes

Outsole PU/TPU sole black/black

PU–midsole with high energy absorption TPU (thermoplastic polyurethan) outsole:

Heat resistant up to approx. 140°C, robust, slip-resistant

Insock Replaceable footbed with gel pad in the heel sector

**Toecap** Steel (extra wide)

Anti-Penetration Steel

**Sizes/Width** 38 – 48 / 12

Weight Approx. 680 g / Stück (Größe 42)

**Designation** According to EN ISO 20345:2011 S3 WR SRC