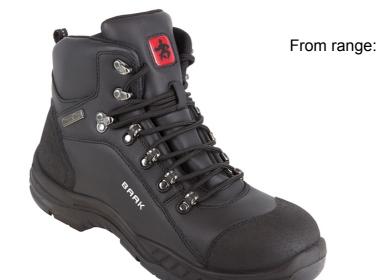

BAAKBAU

Article 6690 Big Bruce Boot S3 WR SRC Sympatex®-membrane with overcap

info@baak.de

Internet: www.baak.de

Upper

High quality smooth leather, black, softly padded edge, overcap and heel protection made of abrasion resistant titan leather

Lining: breathable Sympatex®-lining
Tongue: leather, closed, padded
Lacing: round laces, black

Closing parts: corrosion resistant metal eyelets,

three hooks on top

**Plus** Sympatex®-membrane 100% waterproof, optimal breathable,

100% windproof, 100% recyclable membranes

Outsole PU/TPU sole black/black

PU–midsole with high energy absorption TPU (thermoplastic polyurethan) outsole:

Heat resistant up to approx. 140°C, robust, slip-resistant

Insock Replaceable footbed with gel pad in the heel sector

**Toecap** Steel (extra wide)

Anti-Penetration Steel

**Sizes/Width** 38 – 48 / 12

Weight Approx. 780 g / Stück (Größe 42)

**Designation** According to EN ISO 20345:2011 S3 WR SRC